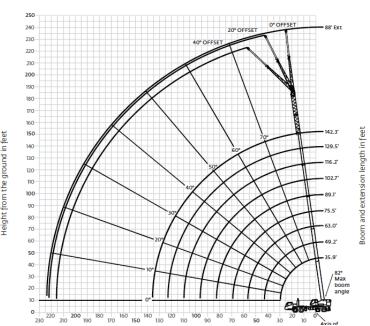

#### **CAPACITY/RANGE INFO**

| § (            |                          |        |                  |              |                         | Pou  | nds (thou             | sands)       |      |                        |              |      |
|----------------|--------------------------|--------|------------------|--------------|-------------------------|------|-----------------------|--------------|------|------------------------|--------------|------|
|                |                          |        |                  |              |                         |      |                       |              |      |                        |              |      |
| Feet           | 142.3' + 33'<br>0° 20° 4 |        | 40°              | O°           | 142.3' + 56'<br>20° 40° |      | 142.3' +72'<br>0° 20° |              | 40°  | 142.3' + 88'<br>0° 20° |              | 40°  |
| 30             | 13.650                   | 20     | 40               | •            | 20                      | 40   |                       | 20           | 40   | •                      | 20           | 40   |
| 30<br>35       | 13 650                   |        |                  | 8470         |                         |      |                       |              |      |                        |              |      |
| 40<br>45       | 13.650                   |        |                  | 8470         |                         |      |                       |              |      |                        |              |      |
| 45             | 13.650                   | 14.200 |                  | 8470         |                         |      | 6920                  |              |      |                        |              |      |
| 50<br>55       | 13,650                   | 14,200 | 12,200           | 8470         |                         |      | 6920                  |              |      | 5520                   |              |      |
| 55             | 13.650                   | 14.200 | 12.200           | 8470         | 8700                    |      | 6920                  |              |      | 5520                   |              |      |
| 60             | 13.650                   | 14,200 | 12,200           | 8470         | 8670                    |      | 6920                  | 7440         |      | 5520                   |              |      |
| 65             | 13.650                   | 14,200 | 12,200           | 8470         | 8620                    |      | 6920                  | 7440         |      | 5520                   |              |      |
| 70<br>75<br>80 | 13,650                   | 14,100 | 12,200           | 8470         | 8380                    |      | 6920                  | 7440         |      | 5520                   | 5680         |      |
| 75             | 13,650<br>12,950         | 13 500 | 12,200<br>12,200 | 8470         | 8160<br>7940            | 6750 | 6920<br>6920          | 7440<br>7440 | 6370 | 5520<br>5520           | 5610<br>5550 |      |
| 80             | 12,950                   | 12.900 | 12,200           | 8470         | 7940                    | 6640 | 6920                  | 7440         | 6370 | 5520                   | 5550         | 5330 |
| 85             | 12,250                   | 12,250 | 12,200           | 8470         | 7720                    | 6530 | 6920                  | 7430         | 6370 | 5520                   | 5480         | 5330 |
| 90<br>95       | 11,600                   | 11,600 | 11,850           | 8470         | 7530                    | 6440 | 6920                  | 7330         | 6370 | 5520                   | 5420         | 5330 |
| 95             | 11,000                   | 11,050 | 11,250           | 8470         | 7340                    | 6350 | 6920                  | 7240         | 6350 | 5520                   | 5350         | 5330 |
| 100            | 10.450                   | 10.500 | 10.700           | 8470         | 7170                    | 6280 | 6920                  | 7140         | 6270 | 5520                   | 5290         | 5290 |
| 105            | 9860                     | 9990   | 10,200           | 8470         | 7020                    | 6210 | 6920                  | 7040         | 6200 | 5440                   | 5230         | 5240 |
| 110            | 9290                     | 9510   | 9720             | 8340<br>8100 | 6870                    | 6140 | 6920                  | 6840         | 6140 | 5350                   | 5160<br>5100 | 5200 |
| 115            | 8750                     | 8980   | 9260             | 8100         | 6730                    | 6090 | 6920                  | 6630         | 6090 | 5270                   | 5100         | 5150 |
| 120            | 8250                     | 8470   | 8720             | 7770         | 6610                    | 6050 | 6710                  | 6430         | 6040 | 5180                   | 5040         | 5110 |
| 125            | 7790                     | 7990   | 8210             | 7420         | 6490                    | 6010 | 6490                  | 6240         | 6000 | 5100                   | 4990         | 5050 |
| 130            | 7260                     | 7520   | 7610             | 7090         | 6390                    | 5990 | 6270                  | 6050         | 5970 | 5010                   | 4920         | 4990 |
| 135            | 6670                     | 6890   |                  | 6770         | 6290                    | 5970 | 6020                  | 5880         | 5950 | 4930                   | 4850         | 4920 |
| 140            | 6130                     | 6320   |                  | 6460         | 6200                    | 5970 | 5740                  | 5710         | 5800 | 4840                   | 4760         | 4860 |
| 145            | 5630                     | 5780   |                  | 6070         | 6130                    | 5970 | 5470                  | 5560         | 5660 | 4670                   | 4600         | 4720 |
| 150            | 5160                     | 5280   |                  | 5600         | 6000                    | 5970 | 5220                  | 5410         | 5530 | 4520                   | 4460         | 4580 |
| 155            | 4740                     | 4820   |                  | 5160         | 5520                    | 5660 | 4980                  | 5180         | 5410 | 4360                   | 4320         | 4450 |
| 160            | 4340                     |        |                  | 4750         | 5070                    |      | 4590                  | 4950         | 5180 | 4220                   | 4190         | 4320 |
| 165            | 3990                     |        |                  | 4370         | 4640                    |      | 4200                  | 4560         | 4720 | 4020                   | 4060         | 4200 |
| 70             |                          |        |                  | 4020         | 4240                    |      | 3840                  | 4160         |      | 3760                   | 3950         | 4090 |
| 175            |                          |        |                  | 3690         | 3860                    |      | 3500                  | 3790         |      | 3420                   | 3770         | 3930 |
| 180            |                          |        |                  | 3380         | 3500                    |      | 3190                  | 3430         |      | 3100                   | 3420         | 3550 |
| 185            |                          |        |                  | 3080         |                         |      | 2890                  | 3100         |      | 2800                   | 3090         |      |
| 190            |                          |        |                  | 1830         |                         |      | 2620                  | 2780         |      | 2510                   | 2770         |      |
| 195            |                          |        |                  |              |                         |      | 2360                  | 2480         |      | 2250                   | 2470         |      |
| 200            |                          |        |                  |              |                         |      | 2120                  |              |      | 2000                   | 2190         |      |
| 205            |                          |        |                  |              |                         |      | 1910                  |              |      | 1770                   | 1920         |      |
| 210            |                          |        |                  |              |                         |      |                       |              |      | 1550                   | 1660         |      |
| 215<br>220     |                          |        |                  |              |                         |      |                       |              |      | 1340<br>1160           |              |      |