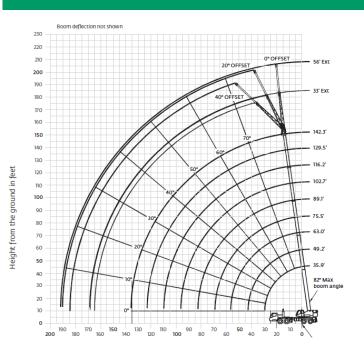

#### **CAPACITY/RANGE INFO**

#### Main boom

#### Main boom, manual extension and inserts

| 36 ft - 142 ft<br>Fixed lengths | O It              | 9 L                | 00%               | Ω<br>360°         |                  |                  |        |        |        |  |  |  |
|---------------------------------|-------------------|--------------------|-------------------|-------------------|------------------|------------------|--------|--------|--------|--|--|--|
| _                               |                   | 24                 | ft 0 in           |                   |                  |                  |        |        |        |  |  |  |
| $\Theta$                        |                   | Pounds (thousands) |                   |                   |                  |                  |        |        |        |  |  |  |
| Feet                            | 35.9'             | 49.2'              | 63.0'             | 75.5'             | 89.1             | 102.7'           | 116.2' | 129.5' | 142.3' |  |  |  |
| 10                              | 158,500           | 138,000            | 130,500           | 111,000           | 83,000           |                  |        |        |        |  |  |  |
| 12                              | 141,500           | 138,000            | 129,500           | 111,000           | 83,000           | 60.150           |        |        |        |  |  |  |
| 15<br>20                        | 110,000<br>75,800 | 112,000<br>77,850  | 111,500<br>78,200 | 111,000<br>78,900 | 83,000<br>79,000 | 60,150<br>60,150 | 44,500 | 33,450 |        |  |  |  |
| 25                              | 48.000            | 50,650             | 51,950            | 51,750            | 50,650           | 49,800           | 44,500 | 33,450 | 26,700 |  |  |  |
| 30                              | 40,000            | 35,900             | 37,100            | 38,400            | 37,950           | 37,550           | 37,350 | 33,450 | 26,700 |  |  |  |
| 30<br>35                        |                   | 26.450             | 27,850            | 28,900            | 28.850           | 28,850           | 28.300 | 27.750 | 26,700 |  |  |  |
| 40                              |                   | 20,350             | 21,600            | 22,600            | 22,550           | 22,550           | 22,050 | 21,500 | 20,700 |  |  |  |
| 45                              |                   |                    | 17,300            | 18,200            | 18,150           | 18,150           | 17,700 | 17,150 | 16,400 |  |  |  |
| 50                              |                   |                    | 14,150            | 15,050            | 15.000           | 15,000           | 14,550 | 14.100 | 13,350 |  |  |  |
| 50<br>55                        |                   |                    | 10.000            | 12,550            | 12.500           | 12,500           | 12,100 | 11.650 | 10,950 |  |  |  |
| 60                              |                   |                    |                   | 10,600            | 10,550           | 10,550           | 10,150 | 9710   | 9030   |  |  |  |
| 65                              |                   |                    |                   | 9040              | 8980             | 8980             | 8570   | 8140   | 7470   |  |  |  |
| 70                              |                   |                    |                   |                   | 7670             | 7670             | 7260   | 6840   | 6180   |  |  |  |
| 75                              |                   |                    |                   |                   | 6570             | 6560             | 6160   | 5740   | 5090   |  |  |  |
| 80                              |                   |                    |                   |                   | 5620             | 5620             | 5230   | 4810   | 4170   |  |  |  |
| 85                              |                   |                    |                   |                   |                  | 4820             | 4420   | 4010   | 3370   |  |  |  |
| 90                              |                   |                    |                   |                   |                  | 4120             | 3720   | 3310   | 2680   |  |  |  |
| 95                              |                   |                    |                   |                   |                  | 1050             | 3100   | 2690   | 2070   |  |  |  |
| 100                             |                   |                    |                   |                   |                  |                  | 2560   | 2150   | 1530   |  |  |  |
| 105                             |                   |                    |                   |                   |                  |                  | 2070   | 1670   | 1050   |  |  |  |
| 110                             |                   |                    |                   |                   |                  |                  |        | 1240   |        |  |  |  |
| 115                             |                   |                    |                   |                   |                  |                  |        |        |        |  |  |  |
| 120                             |                   |                    |                   |                   |                  |                  |        |        |        |  |  |  |