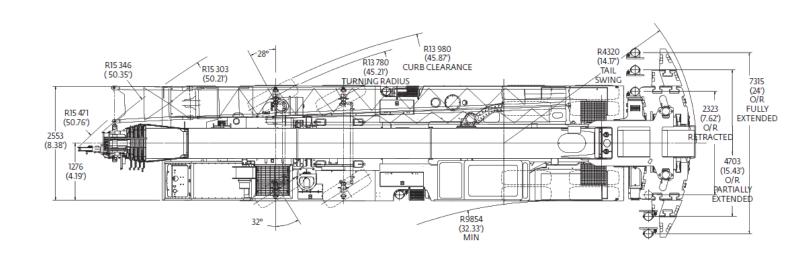

### **KEY DIMENSIONS**

# INFO

| IDENTIFICATION                     |                |
|------------------------------------|----------------|
| Asset Number                       | Multiple       |
| Crane Make                         | Grove          |
| Crane Model                        | TMS9000E       |
| Туре                               | 110T Hydraulic |
| Serial Number                      | Multiple       |
| DIMENSIONS                         |                |
| Overall length of carrier          | 43'8.5"        |
| Overall width of carrier           | 8'4.6"         |
| Transportation height              | 11'8.01"       |
| Fullspan outriggers c-c            | 24'            |
| Midspan outriggers c-c             | 15'5"          |
| Outriggers, front to rear length   | 18'4"          |
| Tailswing radius                   | 14'1.5"        |
| Overall length, boom in rest.      | 36′            |
| Center of rotation to back bumper  | 11'11"         |
| Center of rotation to front bumper | 25'2.5"        |
| Weight, counterweight removed      | 86,350lbs      |
| Counterweight & jib removed        |                |
| Dolly                              | 2-Axle         |
|                                    |                |