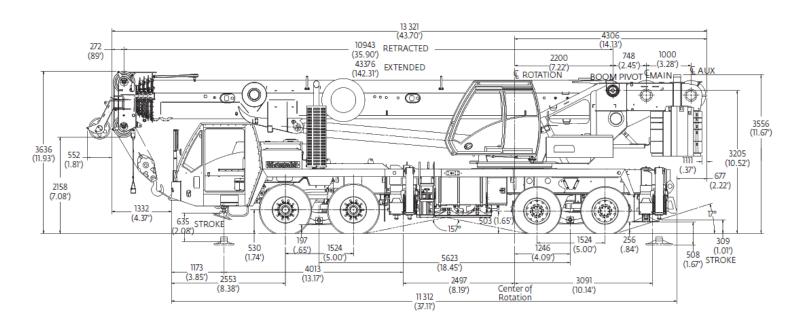

### **KEY DIMENSIONS**

# INFO

| IDENTIFICATION                     |                |
|------------------------------------|----------------|
| Asset Number                       | Multiple       |
| Crane Make                         | Grove          |
| Crane Model                        | TMS9000E       |
| Туре                               | 110T Hydraulic |
| Serial Number                      | Multiple       |
| DIMENSIONS                         |                |
| Overall length of carrier          | 43'8.5"        |
| Overall width of carrier           | 8'4.6"         |
| Transportation height              | 11'8.01"       |
| Fullspan outriggers c-c            | 24'            |
| Midspan outriggers c-c             | 15'5"          |
| Outriggers, front to rear length   | 18'4"          |
| Tailswing radius                   | 14'1.5"        |
| Overall length, boom in rest.      | 36′            |
| Center of rotation to back bumper  | 11'11"         |
| Center of rotation to front bumper | 25'2.5"        |
| Weight, counterweight removed      | 86,350lbs      |
| Counterweight & jib removed        |                |
| Dolly                              | 2-Axle         |
|                                    |                |