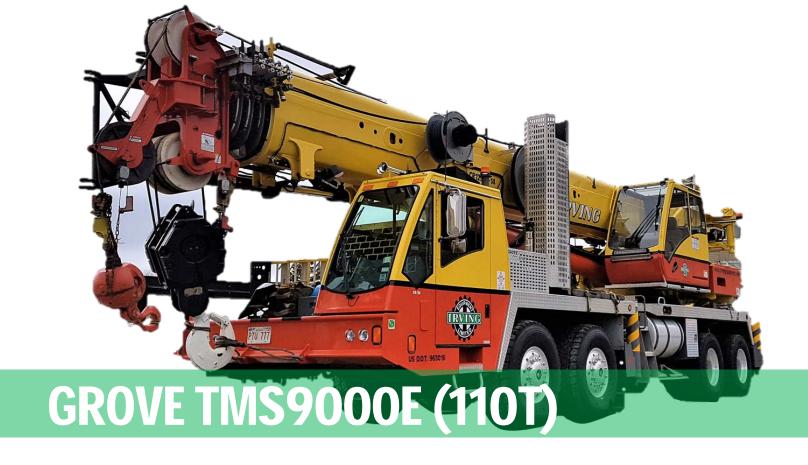

# INFO

| IDENTIFICATION                     |                |
|------------------------------------|----------------|
| Asset Number                       | Multiple       |
| Crane Make                         | Grove          |
| Crane Model                        | TMS9000E       |
| Туре                               | 110T Hydraulic |
| Serial Number                      | Multiple       |
| DIMENSIONS                         |                |
| Overall length of carrier          | 43'8.5"        |
| Overall width of carrier           | 8'4.6"         |
| Transportation height              | 11'8.01"       |
| Fullspan outriggers c-c            | 24'            |
| Midspan outriggers c-c             | 15'5"          |
| Outriggers, front to rear length   | 18'4"          |
| Tailswing radius                   | 14'1.5"        |
| Overall length, boom in rest.      | 36′            |
| Center of rotation to back bumper  | 11'11"         |
| Center of rotation to front bumper | 25'2.5"        |
| Weight, counterweight removed      | 86,350lbs      |
| Counterweight & jib removed        |                |
| Dolly                              | 2-Axle         |
|                                    |                |

| FEATURES                             |                                |
|--------------------------------------|--------------------------------|
| 5-Section Full-Power MEGAFORM Boor   | m                              |
| TWIN-LOCK Boom Pinning Section       |                                |
| Superstructure Cab Tiltable to +20°  |                                |
| Cummins ISM 450 hp, 6-Cylindar Turbo | -Charged, After-Cooling Engine |
| Max 48,500lb Counterweight w/ Hydra  | ulic removal System            |
| HOISTING INFO                        |                                |
| Full counterweight                   | 48,500lbs                      |
| Fixed jib, length options            | 33', 56', 72', 88'             |
| Fixed jib, offset angles             | 0°, 20°, 40°                   |
| Luffing jib                          | Live, hydraulic                |
| Main boom max. length                | 142'                           |
| Swing speed                          | 1.7rpm                         |
| Travel Speed                         | 105kmh                         |
| Tank Capacity                        | 508L                           |
| Hook blocks                          | Ball, 1-shv, 3-shv, 5shv       |
| Line Pull, max. single line          | 15,700lbs                      |
| Max line speed                       | 365fpm                         |
| Gradeability                         | 70°                            |
| Hoist rope length                    | 738′                           |