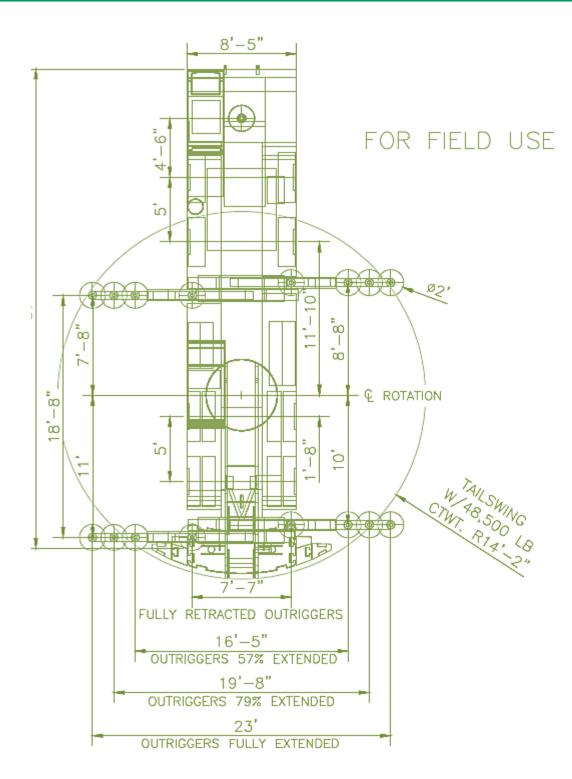

## **KEY DIMENSIONS**

## INFO

| IDENTIFICATION                           |                |
|------------------------------------------|----------------|
| Asset Number                             | Multiple       |
| Crane Make                               | Grove          |
| Crane Model                              | TMS9000-2      |
| Туре                                     | 115T Hydraulic |
| Serial Number                            | Multiple       |
| DIMENSIONS                               |                |
| Overall length of carrier                | 37'            |
| Overall width of carrier                 | 8.32′          |
| Transportation height                    | 11.88'         |
| Turning Radius, curb clearance           | 46.17'         |
| Boom nose                                | 1.92′          |
| Outriggers, front to rear length         | 18.33'         |
| Tailswing radius                         | 13.98          |
| Overall length, boom in rest.            | 44.21'         |
| Front cluster axle spacing               | 5′             |
| Rear cluster axle spacing                | 5′             |
| Front to rear cluster axle spacing (c-c) | 18.45          |
| Basic Machine Weight, no ctwt, hyd. Jib  |                |
| stowed, ball, 3-sheave block onboard     | 87,300lb       |
| Dolly                                    | 3-Axle         |