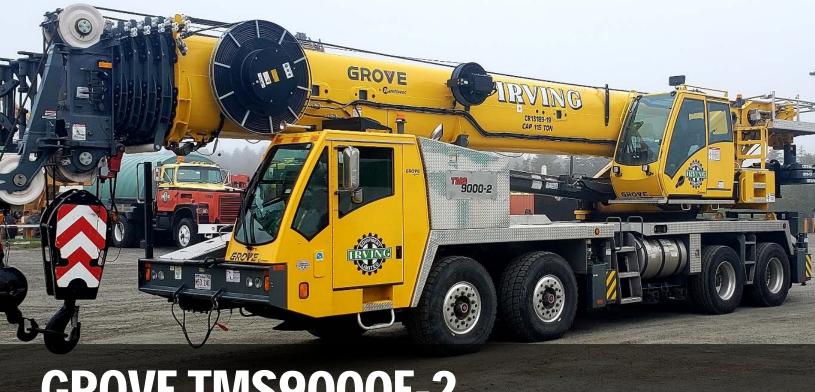

# **GROVE TMS9000E-2**

## INFO

| IDENTIFICATION                           |                |
|------------------------------------------|----------------|
| Asset Number                             | Multiple       |
| Crane Make                               | Grove          |
| Crane Model                              | TMS9000-2      |
| Туре                                     | 115T Hydraulic |
| Serial Number                            | Multiple       |
| DIMENSIONS                               |                |
| Overall length of carrier                | 37'            |
| Overall width of carrier                 | 8.32′          |
| Transportation height                    | 11.88'         |
| Turning Radius, curb clearance           | 46.17'         |
| Boom nose                                | 1.92′          |
| Outriggers, front to rear length         | 18.33'         |
| Tailswing radius                         | 13.98          |
| Overall length, boom in rest.            | 44.21'         |
| Front cluster axle spacing               | 5′             |
| Rear cluster axle spacing                | 5′             |
| Front to rear cluster axle spacing (c-c) | 18.45          |
| Basic Machine Weight, no ctwt, hyd. Jib  |                |
| stowed, ball, 3-sheave block onboard     | 87,300lb       |
| Dolly                                    | 3-Axle         |