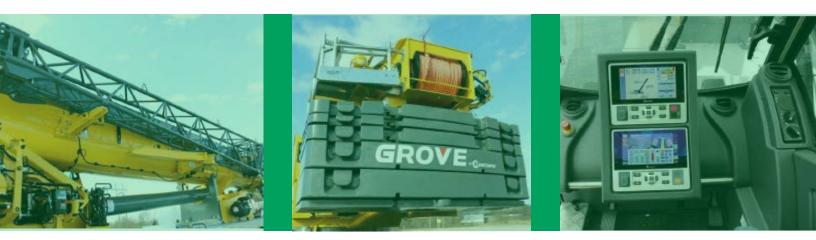

#### FEATURES 5-Section Full-Power MEGAFORM Boom **TWIN-LOCK Boom Pinning Section** 4-Position outriggers (0%, 25%, 75%, 100%) Power luffing extension Max 48,500lb Counterweight w/ Hydraulic removal System **HOISTING INFO** Full counterweight 48,500lbs 34.5', 57.6', 80.8' Fixed jib, length options Maximum tip height 260' Luffing jib Live, hydraulic 0-45deg. 169.3' Main boom max. length Swing speed 1.9rpm **Travel Speed** 105kmh Fuel tank capacity 376L Hook blocks Ball, 1-shv, 3-shv, 5shv Line Pull, max. single line 17,160lbs Max line speed 370fpm Gradeability 70° Hoist rope length 820' Hoist rope diameter 3/4"