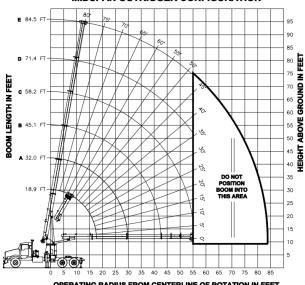

#### - FULL EXTENDED OUTRIGGER CONFIGURATION -

#### - FULL EXTENDED OUTRIGGER CONFIGURATION -

| SOLO                | 18.9 FT                 |                           | 32.0 FT (A)             |                           | 45.1 FT (B)             |                           | 58.2 FT (C)             |                           | 71.4 FT (D)             |                           | 84.5 FT (E)             |                           | SUIOS               |
|---------------------|-------------------------|---------------------------|-------------------------|---------------------------|-------------------------|---------------------------|-------------------------|---------------------------|-------------------------|---------------------------|-------------------------|---------------------------|---------------------|
| LOAD RADIUS<br>(FT) | LOADED<br>BOOM<br>ANGLE | LOAD<br>CAPACITY<br>(LBS) | LOAD RADIUS<br>(FT) |
| 5                   | 72.0                    | 40000                     |                         |                           |                         |                           |                         |                           |                         |                           |                         |                           | 5                   |
| 8                   | 62.0                    | 25300                     | 74.0                    | 18700                     |                         |                           |                         |                           |                         |                           |                         |                           | 8                   |
| 10                  | 54.0                    | 21300                     | 70.5                    | 18000                     | 77.0                    | 12600                     |                         |                           |                         |                           |                         |                           | 10                  |
| 12                  | 45.0                    | 18200                     | 66.5                    | 17100                     | 74.0                    | 12600                     | 78.0                    | 10000                     |                         |                           |                         |                           | 12                  |
| 14                  | 35.0                    | 16000                     | 62.0                    | 15000                     | 71.5                    | 12600                     | 76.0                    | 10000                     |                         |                           |                         |                           | 14                  |
| 16                  | 21.0                    | 14300                     | 58.0                    | 13500                     | 69.0                    | 12600                     | 74.0                    | 10000                     | 78.0                    | 9900                      |                         |                           | 16                  |
| 20                  |                         |                           | 49.0                    | 11000                     | 63.0                    | 10300                     | 70.0                    | 9300                      | 75.0                    | 8000                      | 77.0                    | 4600                      | 20                  |
| 25                  |                         |                           | 35.0                    | 8900                      | 55.5                    | 8300                      | 65.0                    | 7600                      | 70.5                    | 6600                      | 74.0                    | 4600                      | 25                  |
| 30                  |                         |                           |                         |                           | 47.0                    | 6800                      | 59.0                    | 6200                      | 66.0                    | 5600                      | 71.0                    | 4300                      | 30                  |
| 35                  |                         |                           |                         |                           | 37.0                    | 5330                      | 53.0                    | 5200                      | 61.5                    | 4700                      | 67.0                    | 3900                      | 35                  |
| 40                  |                         |                           |                         |                           | 23.0                    | 3880                      | 46.0                    | 4100                      | 57.0                    | 4000                      | 63.0                    | 3600                      | 40                  |
| 45                  |                         |                           |                         |                           |                         |                           | 39.0                    | 3560                      | 51.5                    | 3400                      | 59.0                    | 3100                      | 45                  |
| 50                  |                         |                           |                         |                           |                         |                           | 29.0                    | 2730                      | 46.0                    | 3000                      | 55.0                    | 2700                      | 50                  |
| 55                  |                         |                           |                         |                           |                         |                           |                         |                           | 40.0                    | 2500                      | 50.5                    | 2300                      | 55                  |
| 60                  |                         |                           |                         |                           |                         |                           |                         |                           | 33.0                    | 2010                      | 46.0                    | 2000                      | 60                  |
| 65                  |                         |                           |                         |                           |                         |                           |                         |                           | 24.0                    | 1580                      | 41.0                    | 1700                      | 65                  |
| 70                  |                         |                           |                         |                           |                         |                           |                         |                           |                         |                           | 35.0                    | 1400                      | 70                  |
| 75                  |                         |                           |                         |                           |                         |                           |                         |                           |                         |                           | 28.0                    | 1180                      | 75                  |
| 80                  |                         |                           |                         |                           |                         |                           |                         |                           |                         |                           | 19.0                    | 850                       | 80                  |
|                     | 0                       | 9200                      | 0                       | 4300                      | 0                       | 2000                      | 0                       | 1200                      | 0                       | 600                       | 0                       | 350                       |                     |