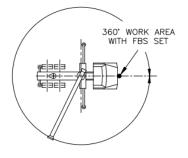

| FEATURES                                                 |                                  |  |  |  |  |  |  |  |  |
|----------------------------------------------------------|----------------------------------|--|--|--|--|--|--|--|--|
| 6-Section 85' boom                                       |                                  |  |  |  |  |  |  |  |  |
| 2-Speed planetary hoist                                  |                                  |  |  |  |  |  |  |  |  |
| Front bumper stabilizer allows 360° operation            |                                  |  |  |  |  |  |  |  |  |
| LMI system with digital display and overload shutdown    |                                  |  |  |  |  |  |  |  |  |
| Fifth wheel plate – grab a trailer and self-load/offload |                                  |  |  |  |  |  |  |  |  |
| EQUIPMENT INFO                                           |                                  |  |  |  |  |  |  |  |  |
| Main boom max. length                                    | 85' (95' tip height)             |  |  |  |  |  |  |  |  |
| Hoist line length                                        | 300′                             |  |  |  |  |  |  |  |  |
| Slewing speed                                            | 1.5-2rpm, adjustable             |  |  |  |  |  |  |  |  |
| Boom point                                               | 2-Sheave, quick reeve            |  |  |  |  |  |  |  |  |
|                                                          |                                  |  |  |  |  |  |  |  |  |
|                                                          |                                  |  |  |  |  |  |  |  |  |
| Winch type                                               | 2-speed hydraulic                |  |  |  |  |  |  |  |  |
| Hoist line length                                        | 300'                             |  |  |  |  |  |  |  |  |
| Hoist line type                                          | 9/16"" rotation resistant        |  |  |  |  |  |  |  |  |
| Line Speed, Maximum                                      | 300 feet per minute              |  |  |  |  |  |  |  |  |
| Line Pull, winch 1                                       | 11,500lb max., 8,500lb Allowable |  |  |  |  |  |  |  |  |
| Hook block                                               | 1-Sheave Johnson, 20T            |  |  |  |  |  |  |  |  |
| Overhaul ball                                            | McKissick, 7T swiveling          |  |  |  |  |  |  |  |  |
|                                                          |                                  |  |  |  |  |  |  |  |  |