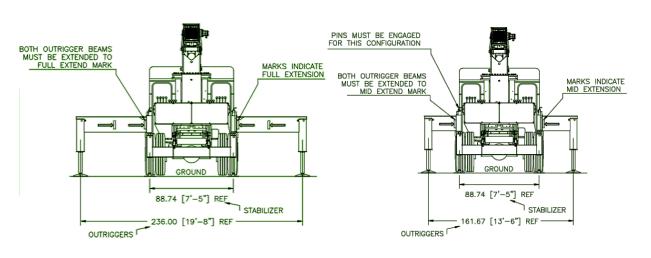

#### **FULL OUTRIGGER EXTENSION**

#### MID-EXTENSION

# GROUND 88.74 [7'-5"] REF 87.38 [7'-3"] REF

**RETRACTED** 