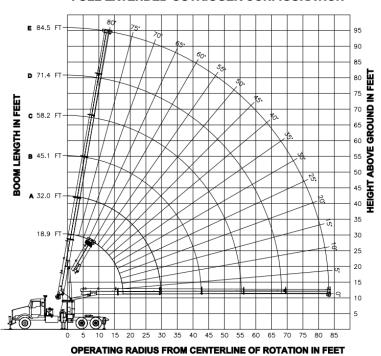

# CAPACITY/RANGE INFO

#### - FULL EXTENDED OUTRIGGER CONFIGURATION -

#### - FULL EXTENDED OUTRIGGER CONFIGURATION -

| SOLO                | 18.9 FT                 |                           | 32.0 FT (A)             |                           | 45.1 FT (B)             |                           | 58.2 FT (C)             |                           | 71.4 FT (D)             |                           | 84.5 FT (E)             |                           | SUIOS               |
|---------------------|-------------------------|---------------------------|-------------------------|---------------------------|-------------------------|---------------------------|-------------------------|---------------------------|-------------------------|---------------------------|-------------------------|---------------------------|---------------------|
| LOAD RADIUS<br>(FT) | LOADED<br>BOOM<br>ANGLE | LOAD<br>CAPACITY<br>(LBS) | LOAD RADIUS<br>(FT) |
| 5                   | 72.0                    | 40000                     |                         |                           |                         |                           |                         |                           |                         |                           |                         |                           | 5                   |
| 8                   | 62.0                    | 25300                     | 74.0                    | 18700                     |                         |                           |                         |                           |                         |                           |                         |                           | 8                   |
| 10                  | 54.0                    | 21300                     | 70.5                    | 18000                     | 77.0                    | 12600                     |                         |                           |                         |                           |                         |                           | 10                  |
| 12                  | 45.0                    | 18200                     | 66.5                    | 17100                     | 74.0                    | 12600                     | 78.0                    | 10000                     |                         |                           |                         |                           | 12                  |
| 14                  | 35.0                    | 16000                     | 62.0                    | 15000                     | 71.5                    | 12600                     | 76.0                    | 10000                     |                         |                           |                         |                           | 14                  |
| 16                  | 21.0                    | 14300                     | 58.0                    | 13500                     | 69.0                    | 12600                     | 74.0                    | 10000                     | 78.0                    | 9900                      |                         |                           | 16                  |
| 20                  |                         |                           | 49.0                    | 11000                     | 63.0                    | 10300                     | 70.0                    | 9300                      | 75.0                    | 8000                      | 77.0                    | 4600                      | 20                  |
| 25                  |                         |                           | 35.0                    | 8900                      | 55.5                    | 8300                      | 65.0                    | 7600                      | 70.5                    | 6600                      | 74.0                    | 4600                      | 25                  |
| 30                  |                         |                           |                         |                           | 47.0                    | 6800                      | 59.0                    | 6200                      | 66.0                    | 5600                      | 71.0                    | 4300                      | 30                  |
| 35                  |                         |                           |                         |                           | 37.0                    | 5330                      | 53.0                    | 5200                      | 61.5                    | 4700                      | 67.0                    | 3900                      | 35                  |
| 40                  |                         |                           |                         |                           | 23.0                    | 3880                      | 46.0                    | 4100                      | 57.0                    | 4000                      | 63.0                    | 3600                      | 40                  |
| 45                  |                         |                           |                         |                           |                         |                           | 39.0                    | 3560                      | 51.5                    | 3400                      | 59.0                    | 3100                      | 45                  |
| 50                  |                         |                           |                         |                           |                         |                           | 29.0                    | 2730                      | 46.0                    | 3000                      | 55.0                    | 2700                      | 50                  |
| 55                  |                         |                           |                         |                           |                         |                           |                         |                           | 40.0                    | 2500                      | 50.5                    | 2300                      | 55                  |
| 60                  |                         |                           |                         |                           |                         |                           |                         |                           | 33.0                    | 2010                      | 46.0                    | 2000                      | 60                  |
| 65                  |                         |                           |                         |                           |                         |                           |                         |                           | 24.0                    | 1580                      | 41.0                    | 1700                      | 65                  |
| 70                  |                         |                           |                         |                           |                         |                           |                         |                           |                         |                           | 35.0                    | 1400                      | 70                  |
| 75                  |                         |                           |                         |                           |                         |                           |                         |                           |                         |                           | 28.0                    | 1180                      | 75                  |
| 80                  |                         |                           |                         |                           |                         |                           |                         |                           |                         |                           | 19.0                    | 850                       | 80                  |
|                     | 0                       | 9200                      | 0                       | 4300                      | 0                       | 2000                      | 0                       | 1200                      | 0                       | 600                       | 0                       | 350                       |                     |