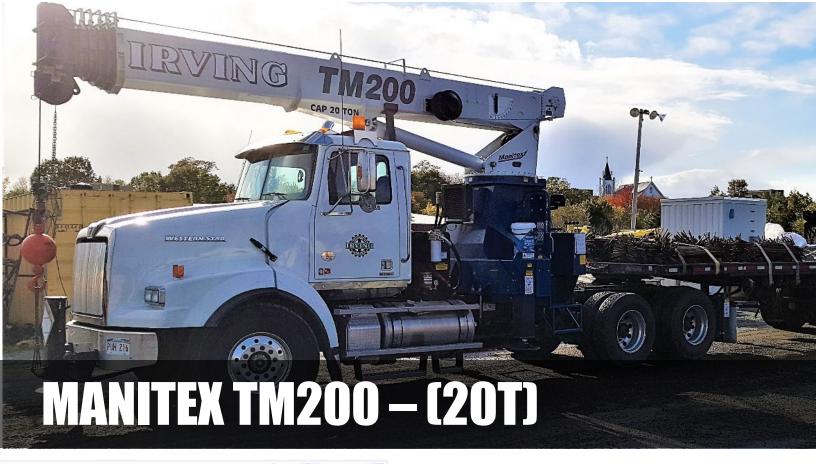

# **EQUIPMENT SPECIFICATIONS**

WWW.IRVINGEQUIPMENT.COM

# **IRVING EQUIPMENT LIMITED**

1-800-561-CRANE (2726)

## **INFO**

| IDENTIFICATION  Asset Number TU768  Crane Make Manitex  Crane Model TM200  Type 20T Tractor-Mount  Serial Number 258248  DIMENSIONS  Overall length of carrier, bumper to bumper 31'5"  Overall length, head sheave to rear bumper 31'7.5"  Overall width of carrier 8'  Transportation height 13'2"  Fullspan front outriggers c-c 19'8"  Rear stabilizers c-c 7'5"  Boom length, retracted 230"  Center Rot. to rear bumper distance 13'3"  Center Rot. to front bumper distance 18'2  Axle spacing steer-drives (tandem drives) 234"  Axle spacing between drives (tandem) 55"  Gross vehicle weight 17,317kg (38,177lb)  Axle weight (tandem drives) 8,347kg (18,401lb) |                                             |                     |
|-----------------------------------------------------------------------------------------------------------------------------------------------------------------------------------------------------------------------------------------------------------------------------------------------------------------------------------------------------------------------------------------------------------------------------------------------------------------------------------------------------------------------------------------------------------------------------------------------------------------------------------------------------------------------------|---------------------------------------------|---------------------|
| Crane Make Crane Model TM200  Type 20T Tractor-Mount Serial Number 258248  DIMENSIONS  Overall length of carrier, bumper to bumper Overall length, head sheave to rear bumper 31'7.5"  Overall width of carrier 8' Transportation height 13'2"  Fullspan front outriggers c-c Rear stabilizers c-c Boom length, retracted 230"  Center Rot. to rear bumper distance 13'3"  Center Rot. to front bumper distance 113'3"  Center Rot. to front bumper distance 234"  Axle spacing steer-drives (tandem drives) Axle spacing between drives (tandem)  Gross vehicle weight 17,317kg (38,177lb) Axle weight (steer) 8,347kg (18,401lb)                                          | IDENTIFICATION                              |                     |
| Crane Model TM200  Type 20T Tractor-Mount  Serial Number 258248  DIMENSIONS  Overall length of carrier, bumper to bumper 31'5"  Overall length, head sheave to rear bumper 31'7.5"  Overall width of carrier 8'  Transportation height 13'2"  Fullspan front outriggers c-c 19'8"  Rear stabilizers c-c 7'5"  Boom length, retracted 230"  Center Rot. to rear bumper distance 13'3"  Center Rot. to front bumper distance 18'2  Axle spacing steer-drives (tandem drives) 234"  Axle spacing between drives (tandem) 55"  Gross vehicle weight 17,317kg (38,177lb)  Axle weight (steer) 8,347kg (18,401lb)                                                                 | Asset Number                                | TU768               |
| Type 20T Tractor-Mount Serial Number 258248  DIMENSIONS  Overall length of carrier, bumper to bumper 31'5"  Overall length, head sheave to rear bumper 31'7.5"  Overall width of carrier 8'  Transportation height 13'2"  Fullspan front outriggers c-c 19'8"  Rear stabilizers c-c 7'5"  Boom length, retracted 230"  Center Rot. to rear bumper distance 13'3"  Center Rot. to front bumper distance 18'2  Axle spacing steer-drives (tandem drives) 234"  Axle spacing between drives (tandem) 55"  Gross vehicle weight 17,317kg (38,177lb)  Axle weight (steer) 8,347kg (18,401lb)                                                                                     | Crane Make                                  | Manitex             |
| Serial Number 258248  DIMENSIONS  Overall length of carrier, bumper to bumper 31'5"  Overall length, head sheave to rear bumper 31'7.5"  Overall width of carrier 8'  Transportation height 13'2"  Fullspan front outriggers c-c 19'8"  Rear stabilizers c-c 7'5"  Boom length, retracted 230"  Center Rot. to rear bumper distance 13'3"  Center Rot. to front bumper distance 18'2  Axle spacing steer-drives (tandem drives) 234"  Axle spacing between drives (tandem) 55"  Gross vehicle weight 17,317kg (38,177lb)  Axle weight (steer) 8,347kg (18,401lb)                                                                                                            | Crane Model                                 | TM200               |
| Overall length of carrier, bumper to bumper 31'5"  Overall length, head sheave to rear bumper 31'7.5"  Overall width of carrier 8'  Transportation height 13'2"  Fullspan front outriggers c-c 19'8"  Rear stabilizers c-c 7'5"  Boom length, retracted 230"  Center Rot. to rear bumper distance 13'3"  Center Rot. to front bumper distance 18'2  Axle spacing steer-drives (tandem drives) 234"  Axle spacing between drives (tandem) 55"  Gross vehicle weight 17,317kg (38,177lb)  Axle weight (steer) 8,347kg (18,401lb)                                                                                                                                              | Туре                                        | 20T Tractor-Mount   |
| Overall length of carrier, bumper to bumper 31'5"  Overall length, head sheave to rear bumper 31'7.5"  Overall width of carrier 8'  Transportation height 13'2"  Fullspan front outriggers c-c 19'8"  Rear stabilizers c-c 7'5"  Boom length, retracted 230"  Center Rot. to rear bumper distance 13'3"  Center Rot. to front bumper distance 18'2  Axle spacing steer-drives (tandem drives) 234"  Axle spacing between drives (tandem) 55"  Gross vehicle weight 17,317kg (38,177lb)  Axle weight (steer) 8,347kg (18,401lb)                                                                                                                                              | Serial Number                               | 258248              |
| Overall length, head sheave to rear bumper 31'7.5"  Overall width of carrier 8'  Transportation height 13'2"  Fullspan front outriggers c-c 19'8"  Rear stabilizers c-c 7'5"  Boom length, retracted 230"  Center Rot. to rear bumper distance 13'3"  Center Rot. to front bumper distance 18'2  Axle spacing steer-drives (tandem drives) 234"  Axle spacing between drives (tandem) 55"  Gross vehicle weight 17,317kg (38,177lb)  Axle weight (steer) 8,347kg (18,401lb)                                                                                                                                                                                                 | DIMENSIONS                                  |                     |
| Overall width of carrier 8'  Transportation height 13'2"  Fullspan front outriggers c-c 19'8"  Rear stabilizers c-c 7'5"  Boom length, retracted 230"  Center Rot. to rear bumper distance 13'3"  Center Rot. to front bumper distance 18'2  Axle spacing steer-drives (tandem drives) 234"  Axle spacing between drives (tandem) 55"  Gross vehicle weight 17,317kg (38,177lb)  Axle weight (steer) 8,347kg (18,401lb)                                                                                                                                                                                                                                                     | Overall length of carrier, bumper to bumper | 31′5″               |
| Transportation height 13'2"  Fullspan front outriggers c-c 19'8"  Rear stabilizers c-c 7'5"  Boom length, retracted 230"  Center Rot. to rear bumper distance 13'3"  Center Rot. to front bumper distance 18'2  Axle spacing steer-drives (tandem drives) 234"  Axle spacing between drives (tandem) 55"  Gross vehicle weight 17,317kg (38,177lb)  Axle weight (steer) 8,347kg (18,401lb)                                                                                                                                                                                                                                                                                  | Overall length, head sheave to rear bumper  | 31'7.5"             |
| Fullspan front outriggers c-c 19'8"  Rear stabilizers c-c 7'5"  Boom length, retracted 230"  Center Rot. to rear bumper distance 13'3"  Center Rot. to front bumper distance 18'2  Axle spacing steer-drives (tandem drives) 234"  Axle spacing between drives (tandem) 55"  Gross vehicle weight 17,317kg (38,177lb)  Axle weight (steer) 8,347kg (18,401lb)                                                                                                                                                                                                                                                                                                               | Overall width of carrier                    | 8'                  |
| Rear stabilizers c-c  Boom length, retracted  Center Rot. to rear bumper distance  Center Rot. to front bumper distance  Axle spacing steer-drives (tandem drives)  Axle spacing between drives (tandem)  Gross vehicle weight  Axle weight (steer)  7'5"  230"  234"  234"  234"  34"  34"  34"  34"                                                                                                                                                                                                                                                                                                                                                                       | Transportation height                       | 13′2″               |
| Boom length, retracted 230"  Center Rot. to rear bumper distance 13'3"  Center Rot. to front bumper distance 18'2  Axle spacing steer-drives (tandem drives) 234"  Axle spacing between drives (tandem) 55"  Gross vehicle weight 17,317kg (38,177lb)  Axle weight (steer) 8,347kg (18,401lb)                                                                                                                                                                                                                                                                                                                                                                               | Fullspan front outriggers c-c               | 19'8"               |
| Center Rot. to rear bumper distance 13'3"  Center Rot. to front bumper distance 18'2  Axle spacing steer-drives (tandem drives) 234"  Axle spacing between drives (tandem) 55"  Gross vehicle weight 17,317kg (38,177lb)  Axle weight (steer) 8,347kg (18,401lb)                                                                                                                                                                                                                                                                                                                                                                                                            | Rear stabilizers c-c                        | 7'5"                |
| Center Rot. to front bumper distance 18'2  Axle spacing steer-drives (tandem drives) 234"  Axle spacing between drives (tandem) 55"  Gross vehicle weight 17,317kg (38,177lb)  Axle weight (steer) 8,347kg (18,401lb)                                                                                                                                                                                                                                                                                                                                                                                                                                                       | Boom length, retracted                      | 230"                |
| Axle spacing steer-drives (tandem drives)  Axle spacing between drives (tandem)  Gross vehicle weight  Axle weight (steer)  234"  55"  6788 (38,177lb)  8,347kg (18,401lb)                                                                                                                                                                                                                                                                                                                                                                                                                                                                                                  | Center Rot. to rear bumper distance         | 13′3″               |
| Axle spacing between drives (tandem) 55"  Gross vehicle weight 17,317kg (38,177lb)  Axle weight (steer) 8,347kg (18,401lb)                                                                                                                                                                                                                                                                                                                                                                                                                                                                                                                                                  | Center Rot. to front bumper distance        | 18'2                |
| Gross vehicle weight 17,317kg (38,177lb)  Axle weight (steer) 8,347kg (18,401lb)                                                                                                                                                                                                                                                                                                                                                                                                                                                                                                                                                                                            | Axle spacing steer-drives (tandem drives)   | 234"                |
| Axle weight (steer) 8,347kg (18,401lb)                                                                                                                                                                                                                                                                                                                                                                                                                                                                                                                                                                                                                                      | Axle spacing between drives (tandem)        | 55"                 |
|                                                                                                                                                                                                                                                                                                                                                                                                                                                                                                                                                                                                                                                                             | Gross vehicle weight                        | 17,317kg (38,177lb) |
| Axle weight (tandem drives) 8 970kg (19 775lh)                                                                                                                                                                                                                                                                                                                                                                                                                                                                                                                                                                                                                              | Axle weight (steer)                         | 8,347kg (18,401lb)  |
| 7. We Weight (tallacili all ves)                                                                                                                                                                                                                                                                                                                                                                                                                                                                                                                                                                                                                                            | Axle weight (tandem drives)                 | 8,970kg (19,775lb)  |